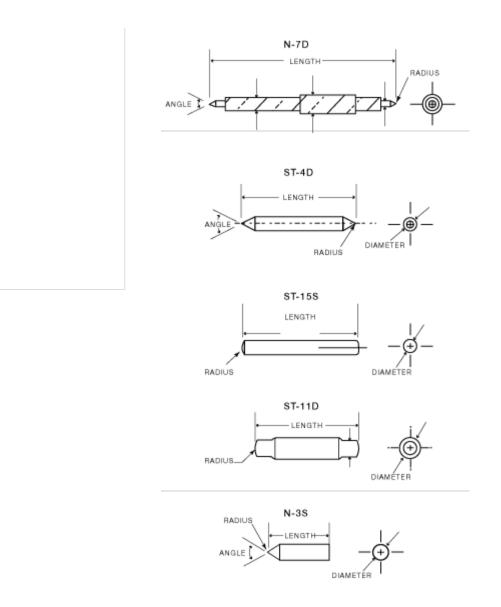

## Pivots & Shafts - ST-2D Specifications

| Model    | ST-2D            |
|----------|------------------|
| Diameter | .0397/.0403"     |
| Length   | .365/.375"       |
| Radius   | .00069/.00089"   |
| Angle    | 50°              |
| Material | Stainless Steel  |
| Туре     | Double End Pivot |
|          |                  |

## Description

The shape and type of precision pivots used is determined by the operating conditions, the type of jewel bearing, and other design factors involved in suspending the moving element in the system. Cylindrical precision pivots can be supported by any of the ring jewel designs and combinations. End thrust may be taken by having a shoulder on the pivot ride on the polished face of the ring jewel bearing or by using an endstone bearing to take the thrust from precision pivots with rounded ends. Pivot Design Aids